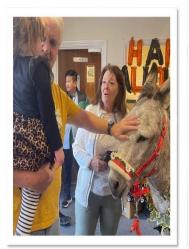

## What we got up to in October

We had a lovely time at our Halloween party. The residents painted pumpkins and made decorations to go up around the home.

## We had Halloween themed chair exercise and had a few different singers in.

Thank you for all your hard work and a big shout out to Nav for buying a huge Halloween cake for the residents to enjoy.

Dates for the diary