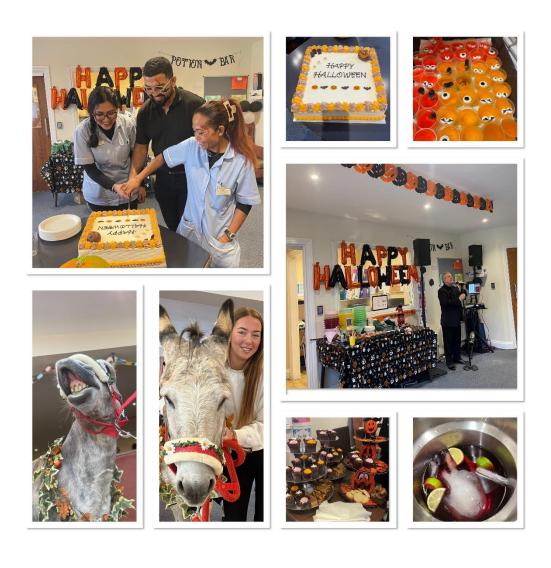

## What we got up to in October

We had a lovely time at our Halloween party. The residents painted pumpkins and made decorations to go up around the home.

## We had Halloween themed chair exercise and had a few different singers in.

Thank you for all your hard work and a big shout out to Nav for buying a huge Halloween cake for the residents to enjoy.

Dates for the diary