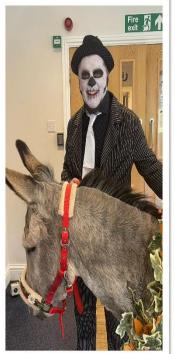

## What we got up to in October

We had a lovely time at our Halloween party. The residents painted pumpkins and made decorations to go up around the home.

## We had Halloween themed chair exercise and had a few different singers in.

Thank you for all your hard work and a big shout out to Nav for buying a huge Halloween cake for the residents to enjoy.

Dates for the diary