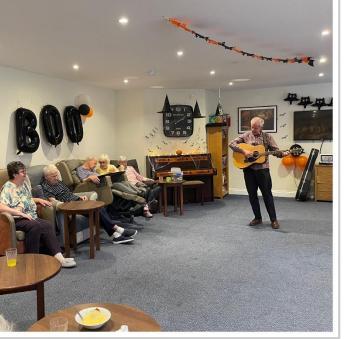

## What we got up to in October

We had a lovely time at our Halloween party. The residents painted pumpkins and made decorations to go up around the home.

## We had Halloween themed chair exercise and had a few different singers in.

Thank you for all your hard work and a big shout out to Nav for buying a huge Halloween cake for the residents to enjoy.

Dates for the diary

Peter Kneebone-

Monday 4<sup>th</sup> November Friday 22<sup>nd</sup> November

Lissie Bayford and Christine Adams duo Friday 8<sup>th</sup> November

Please come along and join in.

Our Christmas party this year will be on Friday 13<sup>th</sup> December... more details to follow. Coming up in November