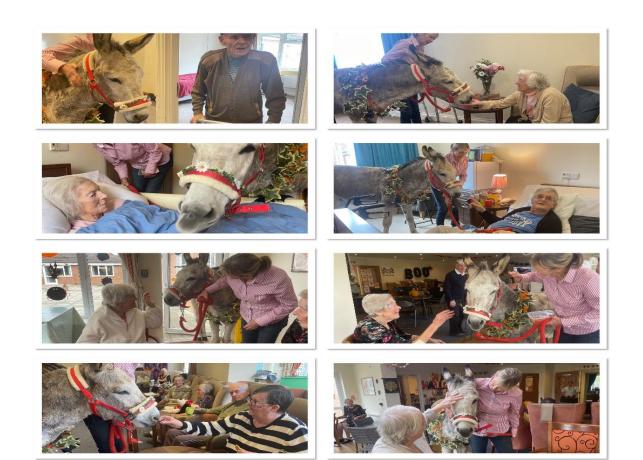

## What we got up to in October

We had a lovely time at our Halloween party. The residents painted pumpkins and made decorations to go up around the home.

## We had Halloween themed chair exercise and had a few different singers in.

Thank you for all your hard work and a big shout out to Nav for buying a huge Halloween cake for the residents to enjoy.

Dates for the diary