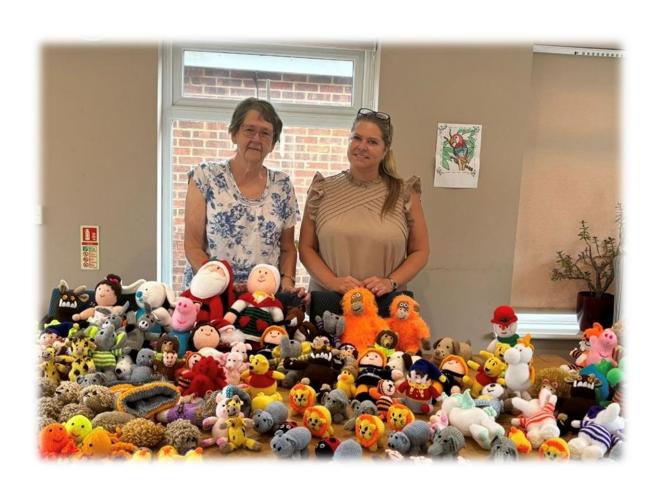

# We want to thank Gill for donating all these wonderful, knitted animals to Chippendayle Lodge.

Dates for the diary

Peter Kneebone-

Tuesday 15<sup>th</sup> October Thursday 31<sup>st</sup> October

John Cunningham