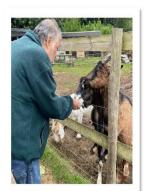

## We had a lovely morning out at The Goat Sanctuary, where we got to feed the goats and pet them.