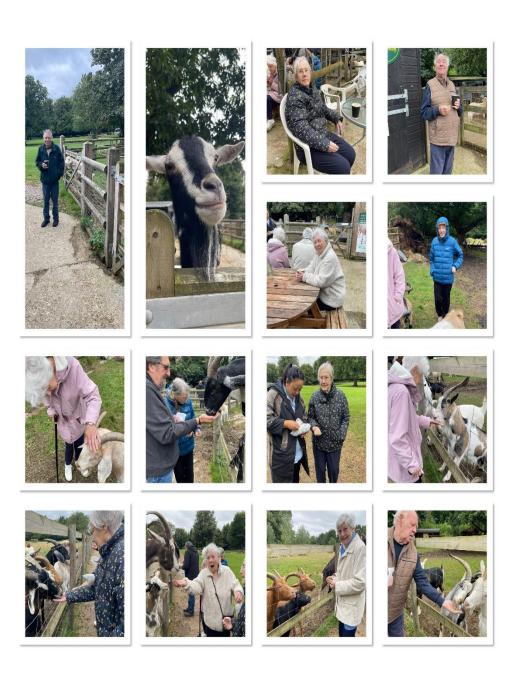

## We had a lovely morning out at The Goat Sanctuary, where we got to feed the goats and pet them.