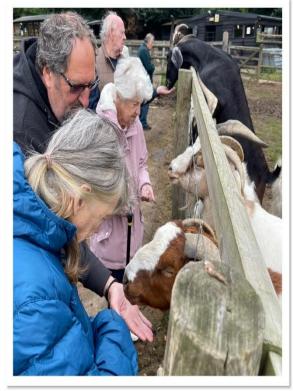

## We had a lovely morning out at The Goat Sanctuary, where we got to feed the goats and pet them.