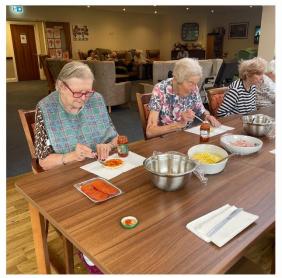

## We celebrated birthdays, danced to our wonderful singers old and new and even made pizzas for lunch.