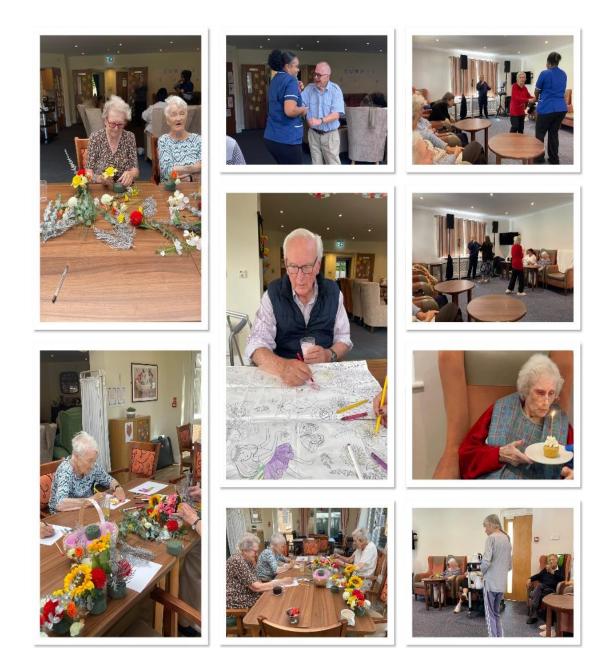

#### We celebrated lots of birthdays, danced to our wonderful singers and spent a morning flower arranging.

# Music in hospitals and care came in for a sing song which the residents thoroughly enjoyed.

## The residents enjoyed doing chair exercises with a twist.

#### Staff and residents enjoyed a multi-cultural afternoon sharing food from all over the globe.

Dates for the diary

Peter Kneebone-

Saturday 7<sup>th</sup> September From 2pm And Friday 27<sup>th</sup> September From 2pm