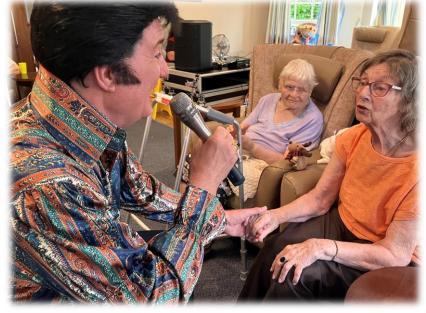

We have made the most of this lovely weather. We have been sitting out in the garden, playing various games and relaxing.

We had the ever-popular Elvis in to sing for us. He had all the ladies swooning as you can see in the photos.